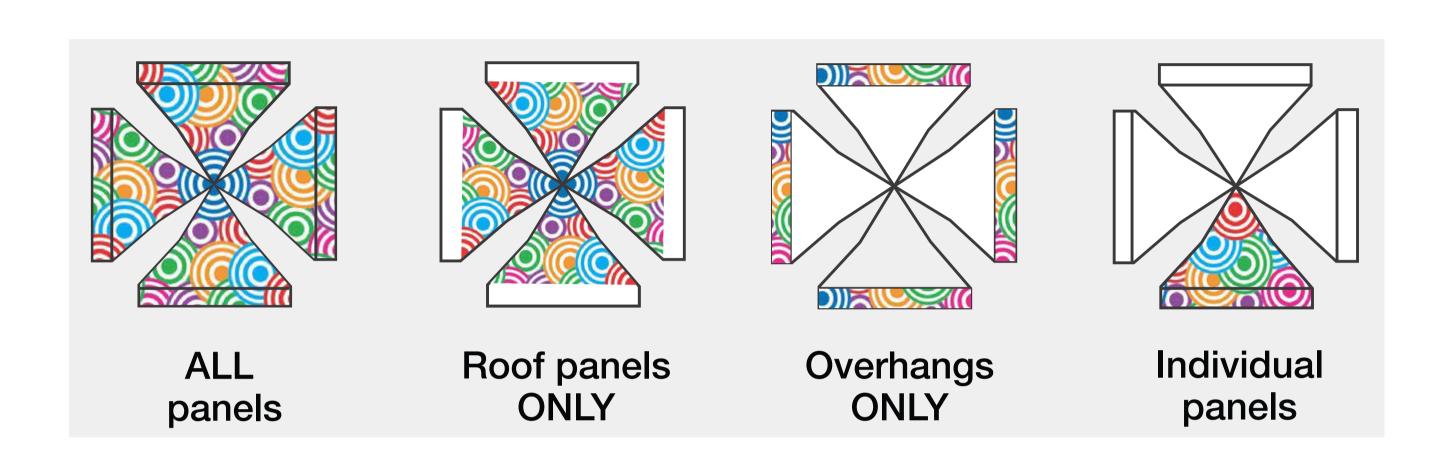

Hereby approve this artwork to proceed to print

COLOURS: PANTONE references are required for all colours used in your artwork. We do not promote the

collows: PANTONE references are required for all colours used in your arrwork. We do not promote the use of CMYK colours. If CMYK colours are used, please note that percentages will be rounded up or down to the nearest 5% & we will match to the nearest Pantone equivilent. Please ensure that Pantone colours are chosen from a Pantone book, not your computer screen as not all monitors display colours the same. Due to processes used when printing onto a fabric, not all PMS colours can be achieved with an identical match, some variation on colour may occur. Final banners cannot be rejected on the basis of colour if this has not been adhered to.