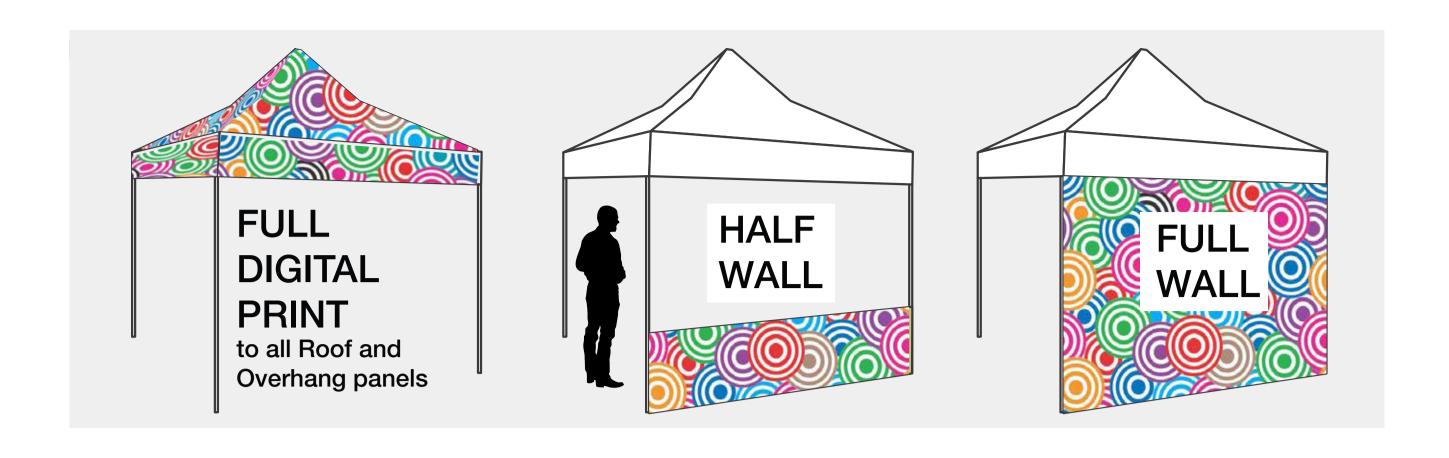

Hereby approve this artwork to proceed to print

COLOURS: PANTONE references are required for all colours used in your artwork. We do not promote the

collows: PANTONE references are required for all colours used in your arrwork. We do not promote the use of CMYK colours. If CMYK colours are used, please note that percentages will be rounded up or down to the nearest 5% & we will match to the nearest Pantone equivilent. Please ensure that Pantone colours are chosen from a Pantone book, not your computer screen as not all monitors display colours the same. Due to processes used when printing onto a fabric, not all PMS colours can be achieved with an identical match, some variation on colour may occur. Final banners cannot be rejected on the basis of colour if this has not been adhered to.