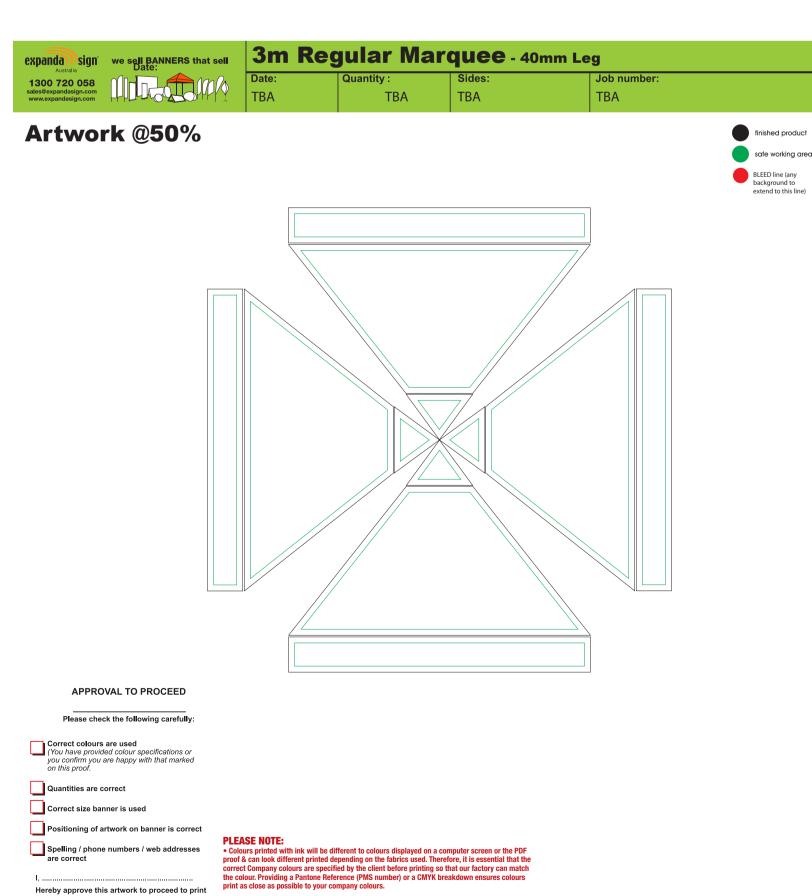

Hereby approve this artwork to proceed to print

COLOURS: PANTONE references are required for all colours used in your artwork. We do not promote the

collows: PANTONE references are required for all colours used in your arrwork. We do not promote the use of CMYK colours. If CMYK colours are used, please note that percentages will be rounded up or down to the nearest 5% & we will match to the nearest Pantone equivilent. Please ensure that Pantone colours are chosen from a Pantone book, not your computer screen as not all monitors display colours the same. Due to processes used when printing onto a fabric, not all PMS colours can be achieved with an identical match, some variation on colour may occur. Final banners cannot be rejected on the basis of colour if this has not been adhered to.