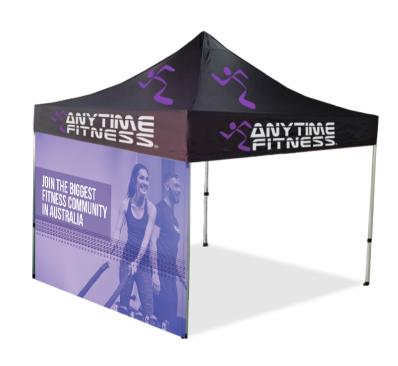

Hereby approve this artwork to proceed to print

COLOURS: PANTONE references are required for all colours used in your artwork. We do not promote the

collows: PANTONE references are required for all colours used in your arrwork. We do not promote the use of CMYK colours. If CMYK colours are used, please note that percentages will be rounded up or down to the nearest 5% & we will match to the nearest Pantone equivilent. Please ensure that Pantone colours are chosen from a Pantone book, not your computer screen as not all monitors display colours the same. Due to processes used when printing onto a fabric, not all PMS colours can be achieved with an identical match, some variation on colour may occur. Final banners cannot be rejected on the basis of colour if this has not been adhered to.